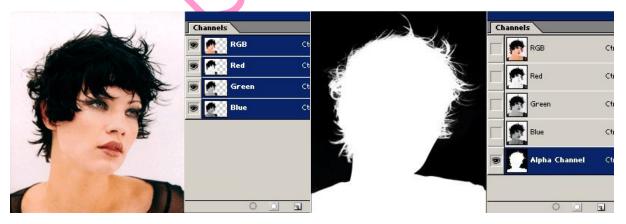

### **Masking**

An amazingly simple technique for removing the background from an image by creating a mask from an existing color channel. A channel mask is a special grayscale layer only 8 bits deep and is used to store and edit selections, contrast, sharpness, and color levels. We also remove scratches and replace missing or damaged areas.