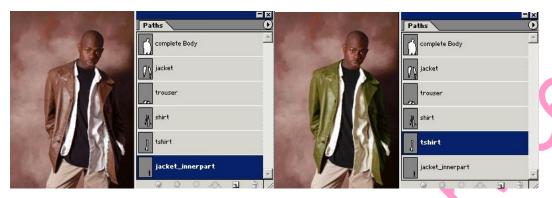

### **Masking**

An amazingly simple technique for removing the background from an image by creating a mask from an existing color channel. A channel mask is a special grayscale layer only 8 bits deep and is used to store and edit selections, contrast, sharpness, and color levels. We also remove scratches and replace missing or damaged areas.

#### **Background Change**

You may want this service if you have not a desirable view in your location. Outdoors, flowers, all longitudes and seasons are available.