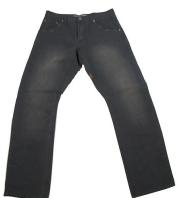

#### **Tracing**

Your product will be traced out of the original image and placed on a white back ground. We can also remove holding devices such as clips, jeweler's wax that held your model in place during the photo shoot. The final image is provided in JPEG format (other formats are also available).