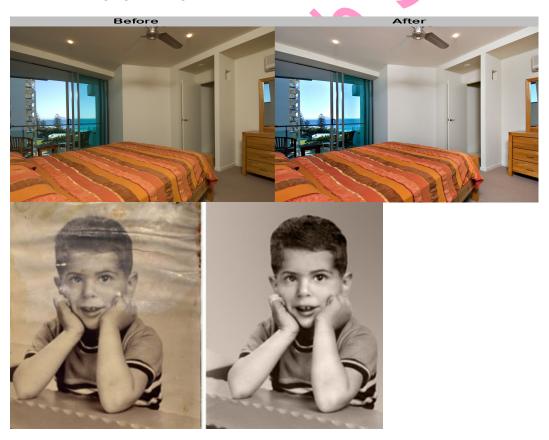

### **Cleansing**

Through the use of modern digital methods, it is now possible to repair old photographs without damaging the original.

www.cignusweb.com Page 4 of 4