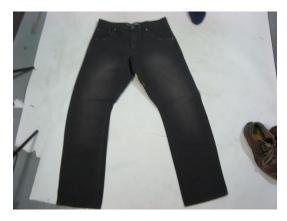

#### **Tracing**

Your product will be traced out of the original image and placed on a white back ground. We can also remove holding devices such as clips, jeweler's wax that held your model in place during the photo shoot. The final image is provided in JPEG format (other formats are also available).