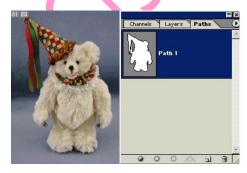

### **Masking**

An amazingly simple technique for removing the background from an image by creating a mask from an existing color channel. A channel mask is a special grayscale layer only 8 bits deep and is used to store and edit selections, contrast, sharpness, and color levels. We also remove scratches and replace missing or damaged areas.